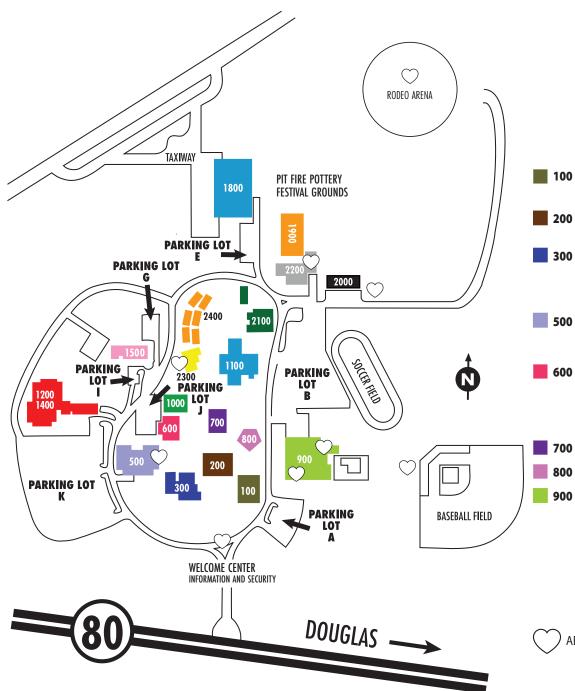

**COCHISE COLLEGE** Douglas Campus

|  | Temporary<br>Hensel Phelps Offices                                                                              |                |  | 1000          | Student Services <ul> <li>Admissions/Registration</li> </ul>                                     |                |
|--|-----------------------------------------------------------------------------------------------------------------|----------------|--|---------------|--------------------------------------------------------------------------------------------------|----------------|
|  | BUS/CIS Building  • Testing Center                                                                              | D-BUS          |  |               | <ul> <li>Advising &amp; Career Servic</li> <li>Business Office</li> <li>Financial Aid</li> </ul> | es             |
|  | Charles DiPeso<br>Library<br>• Tutoring and Learning C<br>• Open computer lab                                   | D-LIB<br>enter |  | 1100          | General Classrooms<br>• Adult Education<br>• Faculty Offices<br>• Dean's Offices                 | D-GEN          |
|  | Student Union<br>• Cafeteria<br>• Game Room                                                                     | D-SUB          |  | 1200-1400     | Huachuca Hall                                                                                    | D-HUA          |
|  |                                                                                                                 |                |  | 1500          | Chiricahua Hall                                                                                  | D-CHR          |
|  | Learning Commons                                                                                                |                |  | 1800          | Aviation Building                                                                                | D-AVN          |
|  | <ul> <li>TRiO Student Support<br/>Services</li> <li>Accessibility Services</li> <li>Cochise Cupboard</li> </ul> | D-LCC          |  | 1900          | Art Pavilion<br>• Kiln Yard                                                                      | D-ART          |
|  |                                                                                                                 |                |  | 2000          | Facilities<br>• Mail Services<br>• Receiving<br>• Foundation                                     | D-MNT          |
|  | General Classrooms                                                                                              | D-GCB          |  |               |                                                                                                  |                |
|  | Little Theatre                                                                                                  | D-THE          |  |               |                                                                                                  |                |
|  | Gymnasium<br>• Athletics<br>• Fitness Center                                                                    | D-GYM          |  | 2100<br>2100A | Science Building<br>Greenhouse                                                                   | D-SCI<br>D-GRN |
|  |                                                                                                                 |                |  | 2200          | Art/Fabrication                                                                                  | D-AFB          |
|  |                                                                                                                 |                |  | 2300          | Residential Housing<br>Office                                                                    | D-RHO          |
|  |                                                                                                                 |                |  | 2400          | Townhouse Residen<br>Halls                                                                       | ce<br>D-RES    |